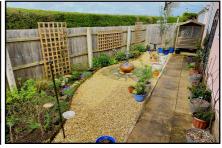

#### 2-Bedroom Park Home - approx 44' x 20'

Accommodation & approximate room dimensions:

- Prestige 'Affinity' circa 2019
- Entrance Hall: Cloaks cupboard
- Lounge/Dining Room: approx 19'5" x 19' overall max. A bright room with bay windows & a feature fireplace.
- Kitchen: approx 15'5" x 6'3". Range of modern floor and wall cupboards. Built-in oven, hob with cooker hood over. Integrated fridge/freezer, washing machine & dishwasher. LED Spot lights. Cupboard housing combination gas boiler. Door to SIDE PORCH.
- Study: approx 6'3" x 4'1". Fitted desktop.
- Bedroom 1: approx 13'7" x 8'9"max.
- **En-Suite Shower Room**
- Bedroom 2: approx 10' x 9'1". Built-in wardrobe
- Bathroom: Panelled bath. Vanity unit & WC. Chrome heated towel rail.
- Gas Central Heating (system untested)
- Highly Insulated Home with PVCu Double-Glazing
- Garden mainly patio & shingle.
- Parking on Plot with block paving for 2 cars
- Age Restriction 45+ Pets Considered
- Established Residential Park in Rural Setting.