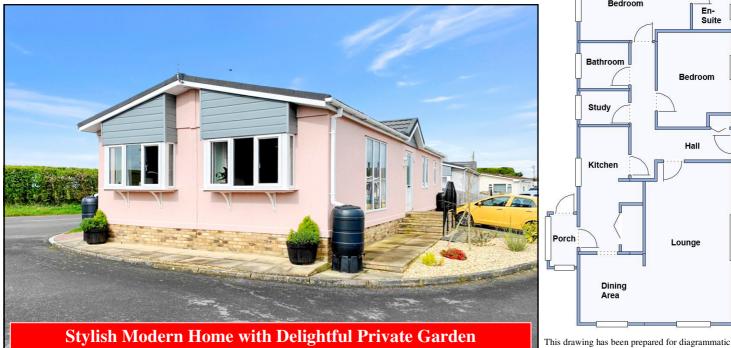

#### 2-Bedroom Park Home - approx 44' x 20'

Accommodation & approximate room dimensions:

- Prestige 'Affinity' circa 2019
- Entrance Hall: Cloaks cupboard
- Lounge/Dining Room: approx 19'5" x 19' overall max. A bright room with bay windows & a feature fireplace.
- Kitchen: approx 15'5" x 6'3". Range of modern floor and wall cupboards. Built-in oven, hob with cooker hood over. Integrated fridge/freezer, washing machine & dishwasher. LED Spot lights. Cupboard housing combination gas boiler. Door to SIDE PORCH.
- Study: approx 6'3" x 4'1". Fitted desktop.
- Bedroom 1: approx 13'7" x 8'9"max.
- **En-Suite Shower Room**
- Bedroom 2: approx 10' x 9'1". Built-in wardrobe
- Bathroom: Panelled bath. Vanity unit & WC. Chrome heated towel rail.
- Gas Central Heating (system untested)
- Highly Insulated Home with PVCu Double-Glazing
- Garden mainly patio & shingle.
- Parking on Plot with block paving for 2 cars
- Age Restriction 45+ Pets Considered
- Established Residential Park in Rural Setting.

# Price: £199,500