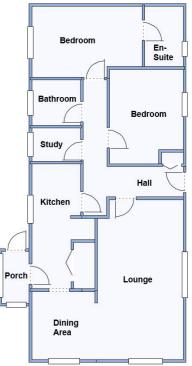

#### 2-Bedroom Park Home - approx 44' x 20'

Accommodation & approximate room dimensions:

- Prestige 'Affinity' circa 2019
- Entrance Hall: Cloaks cupboard
- Lounge/Dining Room: approx 19'5" x 19' overall max. A bright room with bay windows & a feature fireplace.
- Kitchen: approx 15'5" x 6'3". Range of modern floor and wall cupboards. Built-in oven, hob with cooker hood over. Integrated fridge/freezer, washing machine & dishwasher. LED Spot lights. Cupboard housing combination gas boiler. Door to SIDE PORCH.
- Study: approx 6'3" x 4'1". Fitted desktop.
- Bedroom 1: approx 13'7" x 8'9"max.
- **En-Suite Shower Room**
- Bedroom 2: approx 10' x 9'1". Built-in wardrobe
- Bathroom: Panelled bath. Vanity unit & WC. Chrome heated towel rail.
- Gas Central Heating (system untested)
- Highly Insulated Home with PVCu Double-Glazing
- Garden mainly patio & shingle.
- Parking on Plot with block paving for 2 cars
- Age Restriction 45+ Pets Considered
- Established Residential Park in Rural Setting.

## et Friendly Park

purpose only. Not to scale

Pitch Fee: approx £267 per month Subject to Annual Review ouncil Tax Band: 'B **Tenure: 1983 Mobile Homes Act Agreement** 