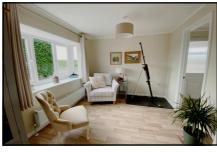

#### 2-Bedroom Park Home - approx 44' x 20'

Accommodation & approximate room dimensions:

- Prestige 'Affinity' circa 2019
- Entrance Hall: Cloaks cupboard
- Lounge/Dining Room: approx 19'5" x 19' overall max. A bright room with bay windows & a feature fireplace.
- Kitchen: approx 15'5" x 6'3". Range of modern floor and wall cupboards. Built-in oven, hob with cooker hood over. Integrated fridge/freezer, washing machine & dishwasher. LED Spot lights. Cupboard housing combination gas boiler. Door to SIDE PORCH.
- Study: approx 6'3" x 4'1". Fitted desktop.
- Bedroom 1: approx 13'7" x 8'9"max.
- **En-Suite Shower Room**
- Bedroom 2: approx 10' x 9'1". Built-in wardrobe
- Bathroom: Panelled bath. Vanity unit & WC. Chrome heated towel rail.
- Gas Central Heating (system untested)
- Highly Insulated Home with PVCu Double-Glazing
- Garden mainly patio & shingle.
- Parking on Plot with block paving for 2 cars
- Age Restriction 45+ Pets Considered
- Established Residential Park in Rural Setting.