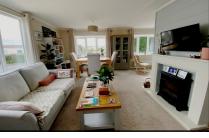

#### 2-Bedroom Park Home - approx 44' x 20'

Accommodation & approximate room dimensions:

- Prestige 'Affinity' circa 2019
- Entrance Hall: Cloaks cupboard
- Lounge/Dining Room: approx 19'5" x 19' overall max. A bright room with bay windows & a feature fireplace.
- Kitchen: approx 15'5" x 6'3". Range of modern floor and wall cupboards. Built-in oven, hob with cooker hood over. Integrated fridge/freezer, washing machine & dishwasher. LED Spot lights. Cupboard housing combination gas boiler. Door to SIDE PORCH.
- Study: approx 6'3" x 4'1". Fitted desktop.
- Bedroom 1: approx 13'7" x 8'9"max.
- **En-Suite Shower Room**
- Bedroom 2: approx 10' x 9'1". Built-in wardrobe
- Bathroom: Panelled bath. Vanity unit & WC. Chrome heated towel rail.
- Gas Central Heating (system untested)
- Highly Insulated Home with PVCu Double-Glazing
- Garden mainly patio & shingle.
- Parking on Plot with block paving for 2 cars
- Age Restriction 45+ Pets Considered
- Established Residential Park in Rural Setting.