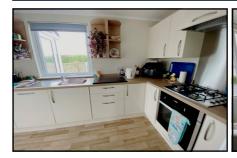

#### 2-Bedroom Park Home - approx 44' x 20'

Accommodation & approximate room dimensions:

- Prestige 'Affinity' circa 2019
- Entrance Hall: Cloaks cupboard
- Lounge/Dining Room: approx 19'5" x 19' overall max. A bright room with bay windows & a feature fireplace.
- Kitchen: approx 15'5" x 6'3". Range of modern floor and wall cupboards. Built-in oven, hob with cooker hood over. Integrated fridge/freezer, washing machine & dishwasher. LED Spot lights. Cupboard housing combination gas boiler. Door to SIDE PORCH.
- Study: approx 6'3" x 4'1". Fitted desktop.
- Bedroom 1: approx 13'7" x 8'9"max.
- **En-Suite Shower Room**
- Bedroom 2: approx 10' x 9'1". Built-in wardrobe
- Bathroom: Panelled bath. Vanity unit & WC. Chrome heated towel rail.
- Gas Central Heating (system untested)
- Highly Insulated Home with PVCu Double-Glazing
- Garden mainly patio & shingle.
- Parking on Plot with block paving for 2 cars
- Age Restriction 45+ Pets Considered
- Established Residential Park in Rural Setting.